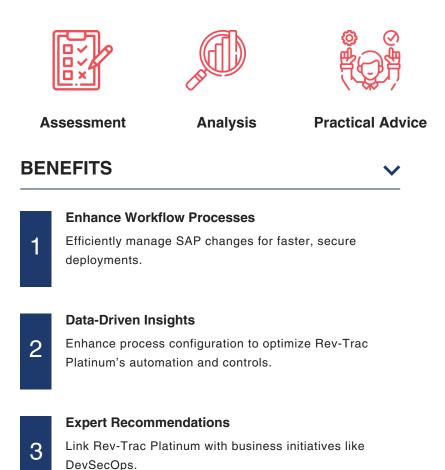

## **HOW IT WORKS**

 $\checkmark$ 

Our experts assess your implementation and workflow diagnostic file uploaded to GlobalView, identifying areas to enhance and potential configuration issues. You'll get a comprehensive report with practical advice to optimize system efficiency.

## At a glance

A Health Check provides personalized insights and expert recommendation to optimize your Rev-Trac Platinum utilization , ensuring efficient, SAP deployments aligned with business objectives.

## WHY A HEALTH CHECK?

System health checks ensure you get the best of your investment. A Rev-Trac Platinum health check offers actionable insights from a deep-dive into your configurations and workflows to streamline your change management processes and quickly adapt to modern challenges.